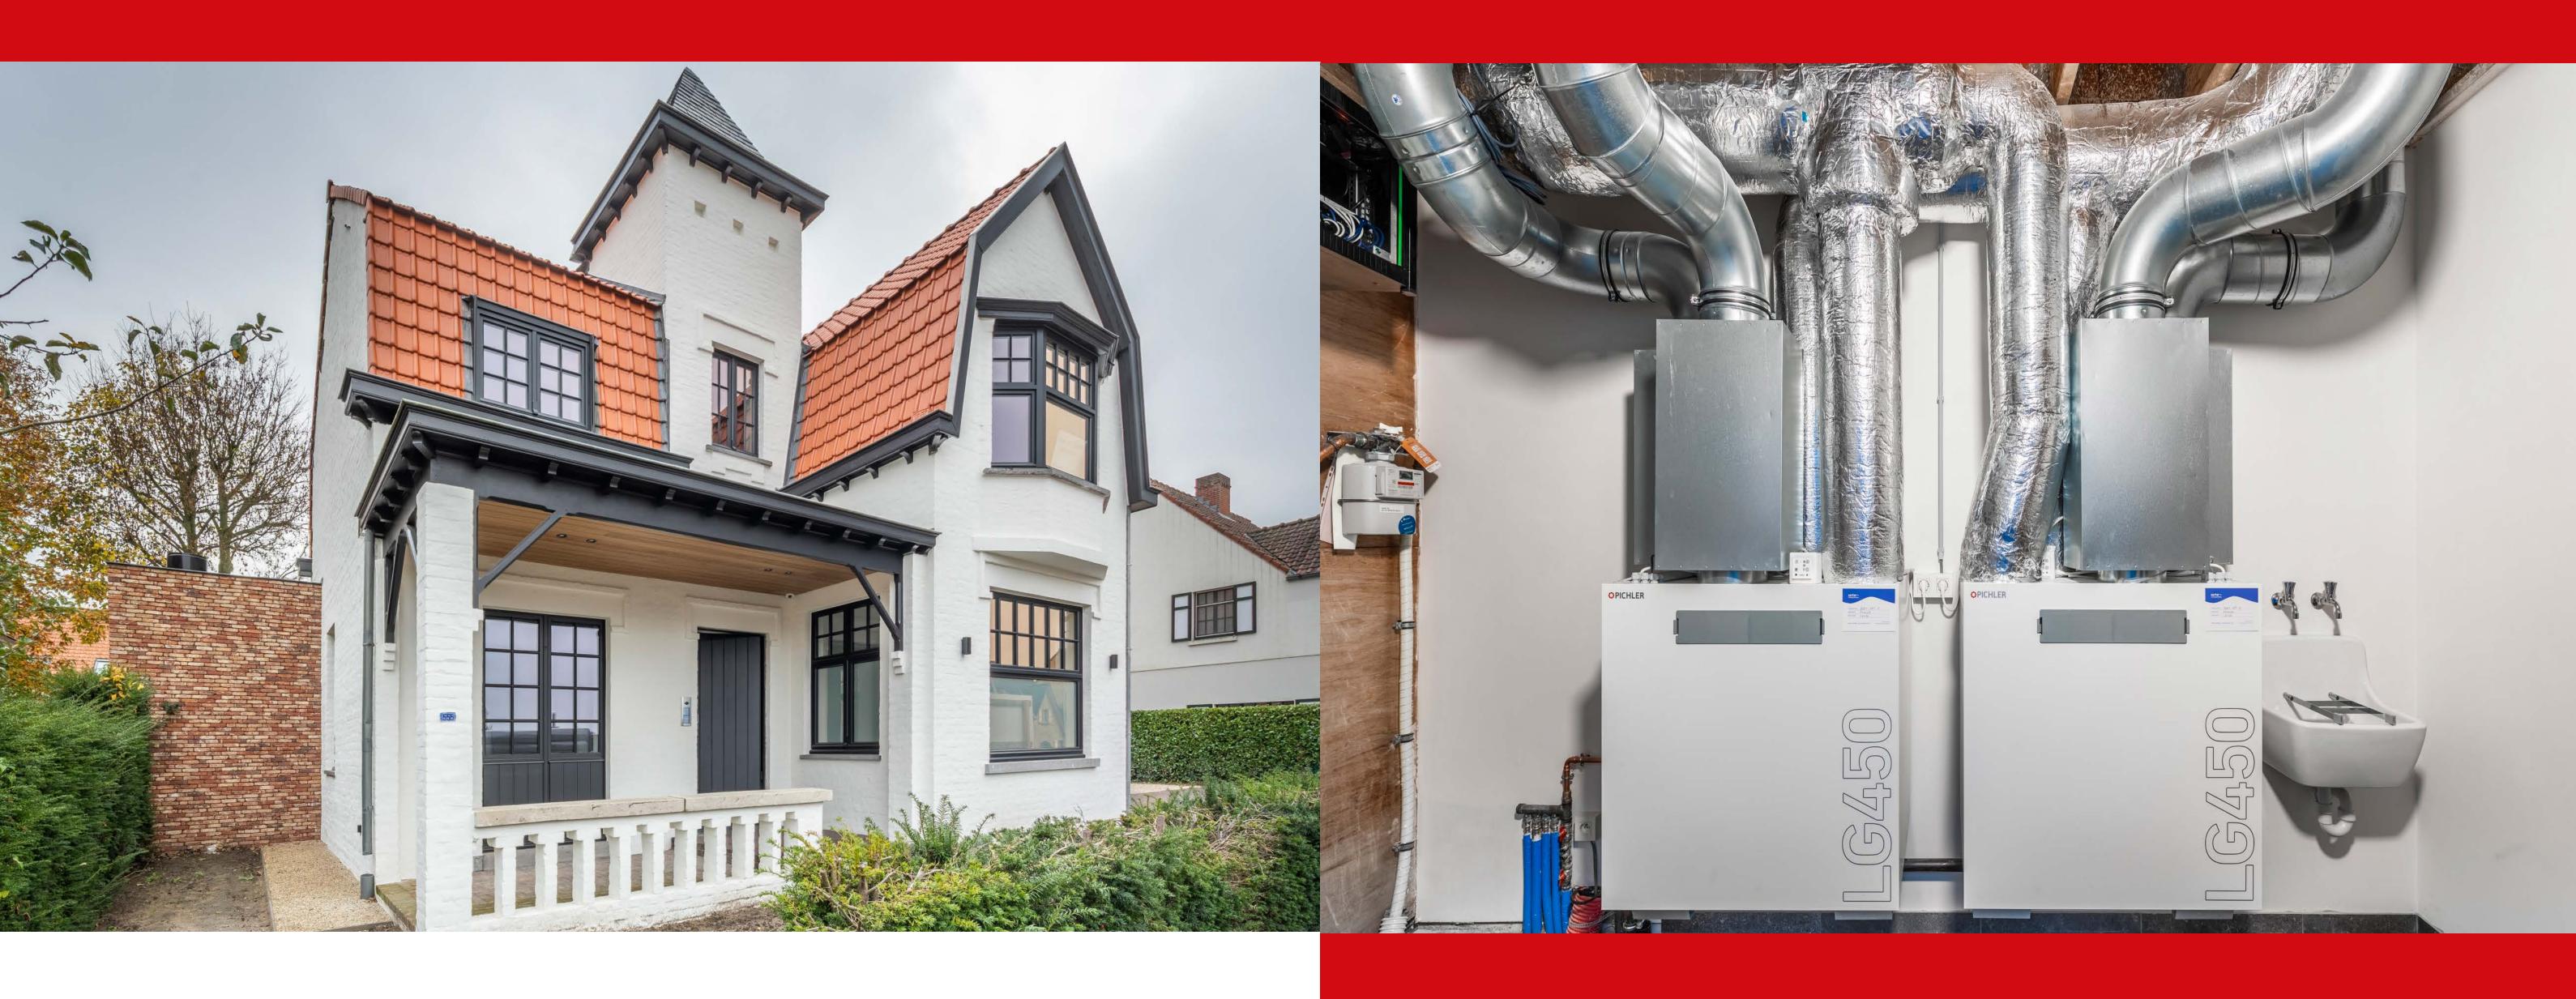

## OFFICE BUILDING, BELGIUM

The Recomed company finds enough space in this completely renovated country house villa in Belgium. While the villa retains its authentic charm, the top priority is maximum energy efficiency with maximum user comfort and particularly low operating costs.

Since 2021, the renovated office building has been shining with sustainable, super-efficient building technology and an excellent indoor climate. Two PHI-certified LG 450 compact ventilation units were used, which were mounted on the wall in the building services room.

The more powerful fans extend the range of use to up to 450 m<sup>3</sup>/h, making the LG 450 an all-rounder for small offices and business premises.

With state-of-the-art fan technology, new standards are set with low noise emissions, aerodynamic optimization, economical operation and integrated volume flow control. In addition to the proven touch display, operation is also possible via the Pichler app.