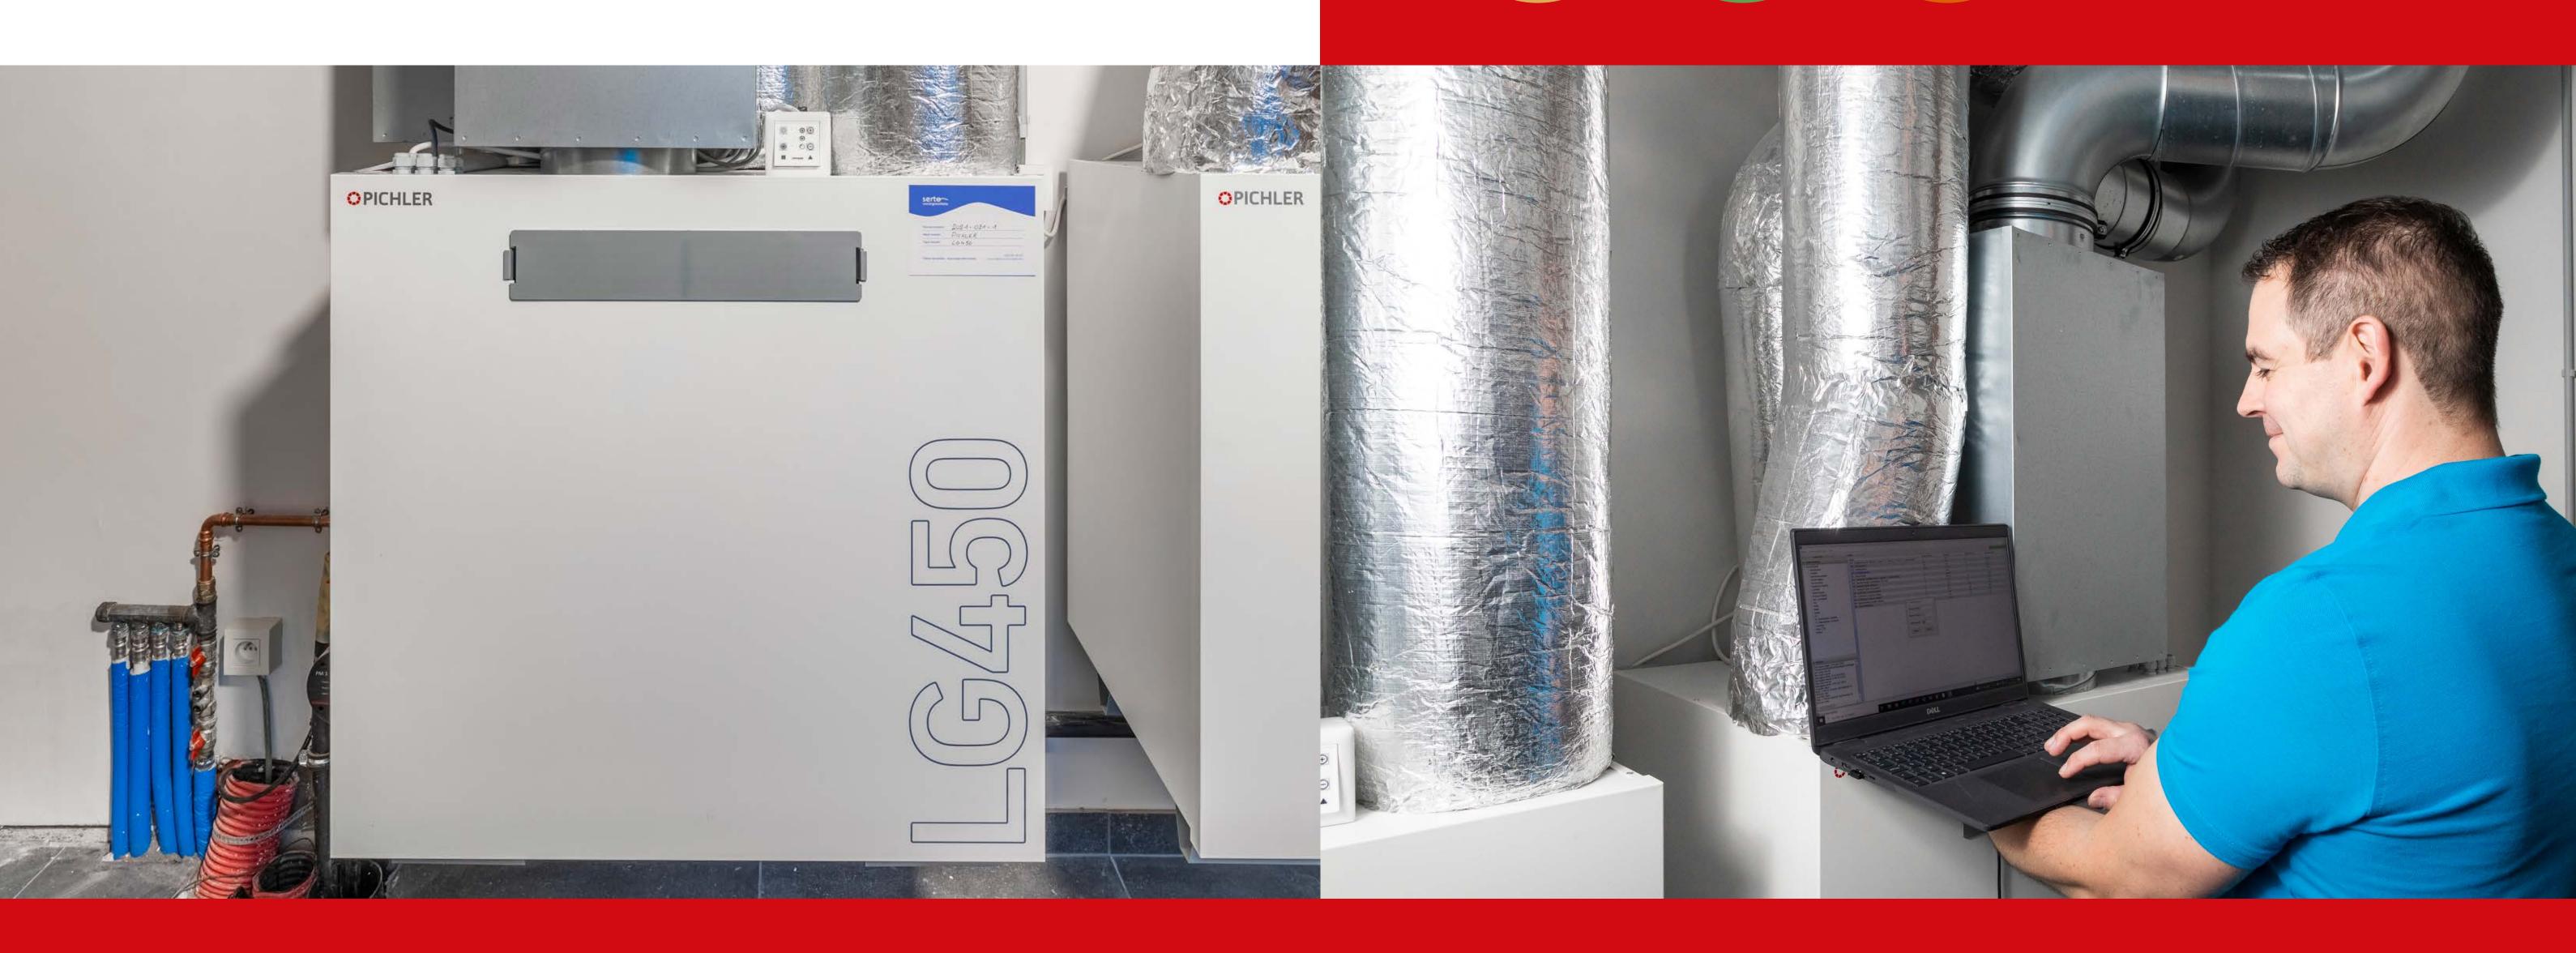

Since 2021, the renovated office building has been shining with sustainable, super-efficient building technology and an excellent indoor climate. Two PHI-certified LG 450 compact ventilation units were used, which were mounted on the wall in the building services room.

The more powerful fans extend the range of use to up to 450 m<sup>3</sup>/h, making the LG 450 an all-rounder for small offices and business premises.

With state-of-the-art fan technology, new standards are set with low noise emissions, aerodynamic optimization, economical operation and integrated volume flow control. In addition to the proven touch display, operation is also possible via the Pichler app.